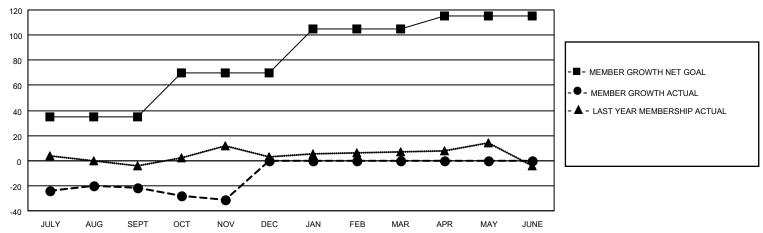

#### GOALS AND ACTUAL MEMBERS CUMULATIVE

| DROPPED CLUBS: 0 |    | 21 CLUBS OF 53 ADDED 1 OR<br>MORE NEW MEMBERS | GENDER DISTRIBUTION                 |                |  |
|------------------|----|-----------------------------------------------|-------------------------------------|----------------|--|
|                  |    | MALE 1,02                                     |                                     | 1,020 (62.35%) |  |
|                  |    |                                               | FEMALE                              | 616 (37.65%)   |  |
| DROPPED MEMBERS  |    |                                               | NON BINARY                          | 0 (0.00%)      |  |
| <u> </u>         |    |                                               | PREFER NOT TO ANSWER 0 (0.00%)      |                |  |
| DECEASED         | 17 |                                               |                                     | ,              |  |
| CLUB CANCELLED   | 0  | CLICK HERE FOR CUMULATIVE                     | TOTAL FAMILY UNIT MEMBERS 439       |                |  |
| OTHER            | 56 | MEMBERSHIP DATA                               |                                     |                |  |
| TOTAL            | 73 |                                               | FAMILY MEMBERS PAYING HALF DUES 231 |                |  |
|                  |    |                                               |                                     |                |  |